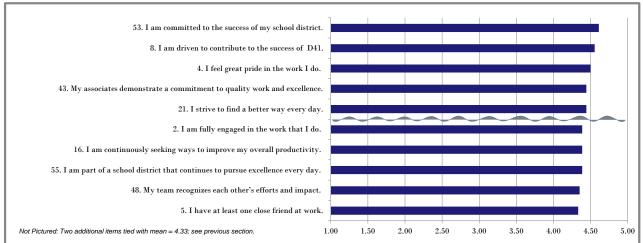

# InsighteX Cultural Assessment

for D41: Forest Glen - Support Staff

| 33                                                                                                                                                                                                                                                                                                                                                                                                                                                                                                                                                                                                                                                                                                                                                                                                                                                                                                                                                                                                                                                                                                                                                                                                                                                                                                                                                                                                                                                                                                                                                                                                                                                                                                                                                                                                                                                                                                                                                                                                                                                                                                                             | Strongly |              |              | Strongly       |               |              |             |
|--------------------------------------------------------------------------------------------------------------------------------------------------------------------------------------------------------------------------------------------------------------------------------------------------------------------------------------------------------------------------------------------------------------------------------------------------------------------------------------------------------------------------------------------------------------------------------------------------------------------------------------------------------------------------------------------------------------------------------------------------------------------------------------------------------------------------------------------------------------------------------------------------------------------------------------------------------------------------------------------------------------------------------------------------------------------------------------------------------------------------------------------------------------------------------------------------------------------------------------------------------------------------------------------------------------------------------------------------------------------------------------------------------------------------------------------------------------------------------------------------------------------------------------------------------------------------------------------------------------------------------------------------------------------------------------------------------------------------------------------------------------------------------------------------------------------------------------------------------------------------------------------------------------------------------------------------------------------------------------------------------------------------------------------------------------------------------------------------------------------------------|----------|--------------|--------------|----------------|---------------|--------------|-------------|
|                                                                                                                                                                                                                                                                                                                                                                                                                                                                                                                                                                                                                                                                                                                                                                                                                                                                                                                                                                                                                                                                                                                                                                                                                                                                                                                                                                                                                                                                                                                                                                                                                                                                                                                                                                                                                                                                                                                                                                                                                                                                                                                                | Mean     | Disagree (1) | Disagree (2) | Neutral<br>(3) | $Agree \ (4)$ | Agree (5)    | N/A         |
| Talent/Fit                                                                                                                                                                                                                                                                                                                                                                                                                                                                                                                                                                                                                                                                                                                                                                                                                                                                                                                                                                                                                                                                                                                                                                                                                                                                                                                                                                                                                                                                                                                                                                                                                                                                                                                                                                                                                                                                                                                                                                                                                                                                                                                     | 4.02     |              |              |                |               |              |             |
| 11. I am in a role that allows me to maximize my talents                                                                                                                                                                                                                                                                                                                                                                                                                                                                                                                                                                                                                                                                                                                                                                                                                                                                                                                                                                                                                                                                                                                                                                                                                                                                                                                                                                                                                                                                                                                                                                                                                                                                                                                                                                                                                                                                                                                                                                                                                                                                       |          |              |              |                |               |              |             |
| and strengths.                                                                                                                                                                                                                                                                                                                                                                                                                                                                                                                                                                                                                                                                                                                                                                                                                                                                                                                                                                                                                                                                                                                                                                                                                                                                                                                                                                                                                                                                                                                                                                                                                                                                                                                                                                                                                                                                                                                                                                                                                                                                                                                 | 3.78     | <b>7</b> (0/ | 11 10/       | 22.20/         | 22.20/        | 20.00/       | 0.00/       |
|                                                                                                                                                                                                                                                                                                                                                                                                                                                                                                                                                                                                                                                                                                                                                                                                                                                                                                                                                                                                                                                                                                                                                                                                                                                                                                                                                                                                                                                                                                                                                                                                                                                                                                                                                                                                                                                                                                                                                                                                                                                                                                                                |          | 5.6%         | 11.1%        | 22.2%          | 22.2%         | 38.9%        | 0.0%        |
| 1. In my role I have the opportunity to do things that I                                                                                                                                                                                                                                                                                                                                                                                                                                                                                                                                                                                                                                                                                                                                                                                                                                                                                                                                                                                                                                                                                                                                                                                                                                                                                                                                                                                                                                                                                                                                                                                                                                                                                                                                                                                                                                                                                                                                                                                                                                                                       |          | n=1          | n=2          | n=4            | n=4           | n=7          | n=0         |
| both do well and enjoy.                                                                                                                                                                                                                                                                                                                                                                                                                                                                                                                                                                                                                                                                                                                                                                                                                                                                                                                                                                                                                                                                                                                                                                                                                                                                                                                                                                                                                                                                                                                                                                                                                                                                                                                                                                                                                                                                                                                                                                                                                                                                                                        | 4.18     |              |              |                |               |              |             |
|                                                                                                                                                                                                                                                                                                                                                                                                                                                                                                                                                                                                                                                                                                                                                                                                                                                                                                                                                                                                                                                                                                                                                                                                                                                                                                                                                                                                                                                                                                                                                                                                                                                                                                                                                                                                                                                                                                                                                                                                                                                                                                                                |          | 5.6%         | 0.0%         | 16.7%          | 22.2%         | 50.0%        | 5.6%        |
|                                                                                                                                                                                                                                                                                                                                                                                                                                                                                                                                                                                                                                                                                                                                                                                                                                                                                                                                                                                                                                                                                                                                                                                                                                                                                                                                                                                                                                                                                                                                                                                                                                                                                                                                                                                                                                                                                                                                                                                                                                                                                                                                |          | n=1          | n=0          | n=3            | n=4           | n=9          | n=1         |
| 7. I have encouraged someone to apply at D41.                                                                                                                                                                                                                                                                                                                                                                                                                                                                                                                                                                                                                                                                                                                                                                                                                                                                                                                                                                                                                                                                                                                                                                                                                                                                                                                                                                                                                                                                                                                                                                                                                                                                                                                                                                                                                                                                                                                                                                                                                                                                                  |          |              |              |                |               |              |             |
|                                                                                                                                                                                                                                                                                                                                                                                                                                                                                                                                                                                                                                                                                                                                                                                                                                                                                                                                                                                                                                                                                                                                                                                                                                                                                                                                                                                                                                                                                                                                                                                                                                                                                                                                                                                                                                                                                                                                                                                                                                                                                                                                | 3.76     | 5 (0/        | 11 10/       | 16.70/         | 27.00/        | 22.20/       | F (0/       |
|                                                                                                                                                                                                                                                                                                                                                                                                                                                                                                                                                                                                                                                                                                                                                                                                                                                                                                                                                                                                                                                                                                                                                                                                                                                                                                                                                                                                                                                                                                                                                                                                                                                                                                                                                                                                                                                                                                                                                                                                                                                                                                                                |          | 5.6%<br>n=1  | 11.1%<br>n=2 | 16.7%<br>n=3   | 27.8%<br>n=5  | 33.3%<br>n=6 | 5.6%<br>n=1 |
| 39. My supervisor/administrator knows the talents to look                                                                                                                                                                                                                                                                                                                                                                                                                                                                                                                                                                                                                                                                                                                                                                                                                                                                                                                                                                                                                                                                                                                                                                                                                                                                                                                                                                                                                                                                                                                                                                                                                                                                                                                                                                                                                                                                                                                                                                                                                                                                      |          | H-1          | 11-2         | 11-3           | п-5           | 11-0         | 11-1        |
| for in selecting new associates who will be successful.                                                                                                                                                                                                                                                                                                                                                                                                                                                                                                                                                                                                                                                                                                                                                                                                                                                                                                                                                                                                                                                                                                                                                                                                                                                                                                                                                                                                                                                                                                                                                                                                                                                                                                                                                                                                                                                                                                                                                                                                                                                                        | 3.94     |              |              |                |               |              |             |
| a a constant of the constant o |          | 5.6%         | 5.6%         | 16.7%          | 33.3%         | 38.9%        | 0.0%        |
|                                                                                                                                                                                                                                                                                                                                                                                                                                                                                                                                                                                                                                                                                                                                                                                                                                                                                                                                                                                                                                                                                                                                                                                                                                                                                                                                                                                                                                                                                                                                                                                                                                                                                                                                                                                                                                                                                                                                                                                                                                                                                                                                |          | n=1          | n=1          | n=3            | n=6           | n=7          | n=0         |
| 56. I feel D41 is a great fit for me.                                                                                                                                                                                                                                                                                                                                                                                                                                                                                                                                                                                                                                                                                                                                                                                                                                                                                                                                                                                                                                                                                                                                                                                                                                                                                                                                                                                                                                                                                                                                                                                                                                                                                                                                                                                                                                                                                                                                                                                                                                                                                          |          |              |              |                |               |              |             |
|                                                                                                                                                                                                                                                                                                                                                                                                                                                                                                                                                                                                                                                                                                                                                                                                                                                                                                                                                                                                                                                                                                                                                                                                                                                                                                                                                                                                                                                                                                                                                                                                                                                                                                                                                                                                                                                                                                                                                                                                                                                                                                                                | 4.22     | ~ <0/        | 0.00/        | 11 10/         | 22.24/        | 50.00/       | 0.00/       |
|                                                                                                                                                                                                                                                                                                                                                                                                                                                                                                                                                                                                                                                                                                                                                                                                                                                                                                                                                                                                                                                                                                                                                                                                                                                                                                                                                                                                                                                                                                                                                                                                                                                                                                                                                                                                                                                                                                                                                                                                                                                                                                                                |          | 5.6%         | 0.0%         | 11.1%<br>n=2   | 33.3%         | 50.0%        | 0.0%        |
| 72. Our school district selects highly talented individuals                                                                                                                                                                                                                                                                                                                                                                                                                                                                                                                                                                                                                                                                                                                                                                                                                                                                                                                                                                                                                                                                                                                                                                                                                                                                                                                                                                                                                                                                                                                                                                                                                                                                                                                                                                                                                                                                                                                                                                                                                                                                    |          | n=1          | n=0          | n-2            | n=6           | n=9          | n=0         |
| when hiring.                                                                                                                                                                                                                                                                                                                                                                                                                                                                                                                                                                                                                                                                                                                                                                                                                                                                                                                                                                                                                                                                                                                                                                                                                                                                                                                                                                                                                                                                                                                                                                                                                                                                                                                                                                                                                                                                                                                                                                                                                                                                                                                   | 4.29     |              |              |                |               |              |             |
|                                                                                                                                                                                                                                                                                                                                                                                                                                                                                                                                                                                                                                                                                                                                                                                                                                                                                                                                                                                                                                                                                                                                                                                                                                                                                                                                                                                                                                                                                                                                                                                                                                                                                                                                                                                                                                                                                                                                                                                                                                                                                                                                |          | 0.0%         | 0.0%         | 11.1%          | 44.4%         | 38.9%        | 5.6%        |
|                                                                                                                                                                                                                                                                                                                                                                                                                                                                                                                                                                                                                                                                                                                                                                                                                                                                                                                                                                                                                                                                                                                                                                                                                                                                                                                                                                                                                                                                                                                                                                                                                                                                                                                                                                                                                                                                                                                                                                                                                                                                                                                                |          | n=0          | n=0          | n=2            | n=8           | n=7          | n=1         |
| 63. D41 selects the right people for the right job.                                                                                                                                                                                                                                                                                                                                                                                                                                                                                                                                                                                                                                                                                                                                                                                                                                                                                                                                                                                                                                                                                                                                                                                                                                                                                                                                                                                                                                                                                                                                                                                                                                                                                                                                                                                                                                                                                                                                                                                                                                                                            |          |              |              |                |               |              |             |
|                                                                                                                                                                                                                                                                                                                                                                                                                                                                                                                                                                                                                                                                                                                                                                                                                                                                                                                                                                                                                                                                                                                                                                                                                                                                                                                                                                                                                                                                                                                                                                                                                                                                                                                                                                                                                                                                                                                                                                                                                                                                                                                                | 3.94     |              |              |                |               |              |             |
|                                                                                                                                                                                                                                                                                                                                                                                                                                                                                                                                                                                                                                                                                                                                                                                                                                                                                                                                                                                                                                                                                                                                                                                                                                                                                                                                                                                                                                                                                                                                                                                                                                                                                                                                                                                                                                                                                                                                                                                                                                                                                                                                |          | 0.0%         | 0.0%         | 38.9%          | 27.8%         | 33.3%        | 0.0%        |
| C F                                                                                                                                                                                                                                                                                                                                                                                                                                                                                                                                                                                                                                                                                                                                                                                                                                                                                                                                                                                                                                                                                                                                                                                                                                                                                                                                                                                                                                                                                                                                                                                                                                                                                                                                                                                                                                                                                                                                                                                                                                                                                                                            | 2.70     | n=0          | n=0          | n=7            | n=5           | n=6          | n=0         |
| Support-Equip                                                                                                                                                                                                                                                                                                                                                                                                                                                                                                                                                                                                                                                                                                                                                                                                                                                                                                                                                                                                                                                                                                                                                                                                                                                                                                                                                                                                                                                                                                                                                                                                                                                                                                                                                                                                                                                                                                                                                                                                                                                                                                                  | 3.72     |              |              |                |               |              |             |
| 3. I am provided the core needs necessary for me to excel in my role.                                                                                                                                                                                                                                                                                                                                                                                                                                                                                                                                                                                                                                                                                                                                                                                                                                                                                                                                                                                                                                                                                                                                                                                                                                                                                                                                                                                                                                                                                                                                                                                                                                                                                                                                                                                                                                                                                                                                                                                                                                                          | 3.56     |              |              |                |               |              |             |
| my fore.                                                                                                                                                                                                                                                                                                                                                                                                                                                                                                                                                                                                                                                                                                                                                                                                                                                                                                                                                                                                                                                                                                                                                                                                                                                                                                                                                                                                                                                                                                                                                                                                                                                                                                                                                                                                                                                                                                                                                                                                                                                                                                                       | 0.00     | 5.6%         | 22.2%        | 11.1%          | 33.3%         | 27.8%        | 0.0%        |
|                                                                                                                                                                                                                                                                                                                                                                                                                                                                                                                                                                                                                                                                                                                                                                                                                                                                                                                                                                                                                                                                                                                                                                                                                                                                                                                                                                                                                                                                                                                                                                                                                                                                                                                                                                                                                                                                                                                                                                                                                                                                                                                                |          | n=1          | n=4          | n=2            | n=6           | n=5          | n=0         |
| 19. I am provided the materials, equipment, and                                                                                                                                                                                                                                                                                                                                                                                                                                                                                                                                                                                                                                                                                                                                                                                                                                                                                                                                                                                                                                                                                                                                                                                                                                                                                                                                                                                                                                                                                                                                                                                                                                                                                                                                                                                                                                                                                                                                                                                                                                                                                |          |              |              |                |               |              |             |
| information necessary to effectively perform my job.                                                                                                                                                                                                                                                                                                                                                                                                                                                                                                                                                                                                                                                                                                                                                                                                                                                                                                                                                                                                                                                                                                                                                                                                                                                                                                                                                                                                                                                                                                                                                                                                                                                                                                                                                                                                                                                                                                                                                                                                                                                                           | 3.50     |              |              |                |               |              |             |
|                                                                                                                                                                                                                                                                                                                                                                                                                                                                                                                                                                                                                                                                                                                                                                                                                                                                                                                                                                                                                                                                                                                                                                                                                                                                                                                                                                                                                                                                                                                                                                                                                                                                                                                                                                                                                                                                                                                                                                                                                                                                                                                                |          | 5.6%         | 16.7%        | 22.2%          | 33.3%         | 22.2%        | 0.0%        |
| 24.36                                                                                                                                                                                                                                                                                                                                                                                                                                                                                                                                                                                                                                                                                                                                                                                                                                                                                                                                                                                                                                                                                                                                                                                                                                                                                                                                                                                                                                                                                                                                                                                                                                                                                                                                                                                                                                                                                                                                                                                                                                                                                                                          |          | n=1          | n=3          | n=4            | n=6           | n=4          | n=0         |
| 34. My supervisor/administrator is actively responsive to my needs.                                                                                                                                                                                                                                                                                                                                                                                                                                                                                                                                                                                                                                                                                                                                                                                                                                                                                                                                                                                                                                                                                                                                                                                                                                                                                                                                                                                                                                                                                                                                                                                                                                                                                                                                                                                                                                                                                                                                                                                                                                                            | 3.94     |              |              |                |               |              |             |
| necus.                                                                                                                                                                                                                                                                                                                                                                                                                                                                                                                                                                                                                                                                                                                                                                                                                                                                                                                                                                                                                                                                                                                                                                                                                                                                                                                                                                                                                                                                                                                                                                                                                                                                                                                                                                                                                                                                                                                                                                                                                                                                                                                         | J. 74    | 5.6%         | 0.0%         | 16.7%          | 50.0%         | 27.8%        | 0.0%        |
|                                                                                                                                                                                                                                                                                                                                                                                                                                                                                                                                                                                                                                                                                                                                                                                                                                                                                                                                                                                                                                                                                                                                                                                                                                                                                                                                                                                                                                                                                                                                                                                                                                                                                                                                                                                                                                                                                                                                                                                                                                                                                                                                |          | n=1          | n=0          | n=3            | n=9           | n=5          | n=0         |
| 28. I am provided the opportunity to spend quality time                                                                                                                                                                                                                                                                                                                                                                                                                                                                                                                                                                                                                                                                                                                                                                                                                                                                                                                                                                                                                                                                                                                                                                                                                                                                                                                                                                                                                                                                                                                                                                                                                                                                                                                                                                                                                                                                                                                                                                                                                                                                        |          |              |              |                |               |              |             |
| with my supervisor/administrator.                                                                                                                                                                                                                                                                                                                                                                                                                                                                                                                                                                                                                                                                                                                                                                                                                                                                                                                                                                                                                                                                                                                                                                                                                                                                                                                                                                                                                                                                                                                                                                                                                                                                                                                                                                                                                                                                                                                                                                                                                                                                                              | 3.56     |              |              |                |               |              |             |
|                                                                                                                                                                                                                                                                                                                                                                                                                                                                                                                                                                                                                                                                                                                                                                                                                                                                                                                                                                                                                                                                                                                                                                                                                                                                                                                                                                                                                                                                                                                                                                                                                                                                                                                                                                                                                                                                                                                                                                                                                                                                                                                                |          | 5.6%         | 5.6%         | 38.9%          | 27.8%         | 22.2%        | 0.0%        |
| 20 M                                                                                                                                                                                                                                                                                                                                                                                                                                                                                                                                                                                                                                                                                                                                                                                                                                                                                                                                                                                                                                                                                                                                                                                                                                                                                                                                                                                                                                                                                                                                                                                                                                                                                                                                                                                                                                                                                                                                                                                                                                                                                                                           |          | n=1          | n=1          | n=7            | n=5           | n=4          | n=0         |
| 33. My supervisor/administrator is available for me when                                                                                                                                                                                                                                                                                                                                                                                                                                                                                                                                                                                                                                                                                                                                                                                                                                                                                                                                                                                                                                                                                                                                                                                                                                                                                                                                                                                                                                                                                                                                                                                                                                                                                                                                                                                                                                                                                                                                                                                                                                                                       | 3.94     |              |              |                |               |              |             |
| needs arise.                                                                                                                                                                                                                                                                                                                                                                                                                                                                                                                                                                                                                                                                                                                                                                                                                                                                                                                                                                                                                                                                                                                                                                                                                                                                                                                                                                                                                                                                                                                                                                                                                                                                                                                                                                                                                                                                                                                                                                                                                                                                                                                   | J.74     | 5.6%         | 5.6%         | 5.6%           | 55.6%         | 27.8%        | 0.0%        |
|                                                                                                                                                                                                                                                                                                                                                                                                                                                                                                                                                                                                                                                                                                                                                                                                                                                                                                                                                                                                                                                                                                                                                                                                                                                                                                                                                                                                                                                                                                                                                                                                                                                                                                                                                                                                                                                                                                                                                                                                                                                                                                                                |          | n=1          | n=1          | n=1            | n=10          | n=5          | n=0         |
| 23. I have a supportive coaching relationship with my                                                                                                                                                                                                                                                                                                                                                                                                                                                                                                                                                                                                                                                                                                                                                                                                                                                                                                                                                                                                                                                                                                                                                                                                                                                                                                                                                                                                                                                                                                                                                                                                                                                                                                                                                                                                                                                                                                                                                                                                                                                                          |          |              |              |                | -             | -            | -           |
| supervisor/administrator.                                                                                                                                                                                                                                                                                                                                                                                                                                                                                                                                                                                                                                                                                                                                                                                                                                                                                                                                                                                                                                                                                                                                                                                                                                                                                                                                                                                                                                                                                                                                                                                                                                                                                                                                                                                                                                                                                                                                                                                                                                                                                                      | 3.83     |              |              |                |               |              |             |
|                                                                                                                                                                                                                                                                                                                                                                                                                                                                                                                                                                                                                                                                                                                                                                                                                                                                                                                                                                                                                                                                                                                                                                                                                                                                                                                                                                                                                                                                                                                                                                                                                                                                                                                                                                                                                                                                                                                                                                                                                                                                                                                                |          | 5.6%         | 11.1%        | 16.7%          | 27.8%         | 38.9%        | 0.0%        |
|                                                                                                                                                                                                                                                                                                                                                                                                                                                                                                                                                                                                                                                                                                                                                                                                                                                                                                                                                                                                                                                                                                                                                                                                                                                                                                                                                                                                                                                                                                                                                                                                                                                                                                                                                                                                                                                                                                                                                                                                                                                                                                                                |          | n=1          | n=2          | n=3            | n=5           | n=7          | n=0         |