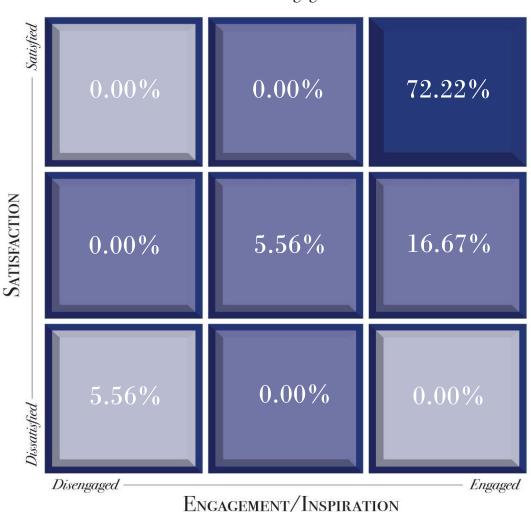

# InsighteX Cultural Assessment

for D41: Forest Glen - Support Staff

| 33                                                                                                                                                                                                                                                                                                                                                                                                                                                                                                                                                                                                                                                                                                                                                                                                                                                                                                                                                                                                                                                                                                                                                                                                                                                                                                                                                                                                                                                                                                                                                                                                                                                                                                                                                                                                                                                                                                                                                                                                                                                                                                                             | Strongly |              |              | Strongly       |               |              |             |
|--------------------------------------------------------------------------------------------------------------------------------------------------------------------------------------------------------------------------------------------------------------------------------------------------------------------------------------------------------------------------------------------------------------------------------------------------------------------------------------------------------------------------------------------------------------------------------------------------------------------------------------------------------------------------------------------------------------------------------------------------------------------------------------------------------------------------------------------------------------------------------------------------------------------------------------------------------------------------------------------------------------------------------------------------------------------------------------------------------------------------------------------------------------------------------------------------------------------------------------------------------------------------------------------------------------------------------------------------------------------------------------------------------------------------------------------------------------------------------------------------------------------------------------------------------------------------------------------------------------------------------------------------------------------------------------------------------------------------------------------------------------------------------------------------------------------------------------------------------------------------------------------------------------------------------------------------------------------------------------------------------------------------------------------------------------------------------------------------------------------------------|----------|--------------|--------------|----------------|---------------|--------------|-------------|
|                                                                                                                                                                                                                                                                                                                                                                                                                                                                                                                                                                                                                                                                                                                                                                                                                                                                                                                                                                                                                                                                                                                                                                                                                                                                                                                                                                                                                                                                                                                                                                                                                                                                                                                                                                                                                                                                                                                                                                                                                                                                                                                                | Mean     | Disagree (1) | Disagree (2) | Neutral<br>(3) | $Agree \ (4)$ | Agree (5)    | N/A         |
| Talent/Fit                                                                                                                                                                                                                                                                                                                                                                                                                                                                                                                                                                                                                                                                                                                                                                                                                                                                                                                                                                                                                                                                                                                                                                                                                                                                                                                                                                                                                                                                                                                                                                                                                                                                                                                                                                                                                                                                                                                                                                                                                                                                                                                     | 4.02     |              |              |                |               |              |             |
| 11. I am in a role that allows me to maximize my talents                                                                                                                                                                                                                                                                                                                                                                                                                                                                                                                                                                                                                                                                                                                                                                                                                                                                                                                                                                                                                                                                                                                                                                                                                                                                                                                                                                                                                                                                                                                                                                                                                                                                                                                                                                                                                                                                                                                                                                                                                                                                       |          |              |              |                |               |              |             |
| and strengths.                                                                                                                                                                                                                                                                                                                                                                                                                                                                                                                                                                                                                                                                                                                                                                                                                                                                                                                                                                                                                                                                                                                                                                                                                                                                                                                                                                                                                                                                                                                                                                                                                                                                                                                                                                                                                                                                                                                                                                                                                                                                                                                 | 3.78     | <b>7</b> (0/ | 11 10/       | 22.20/         | 22.20/        | 20.00/       | 0.00/       |
|                                                                                                                                                                                                                                                                                                                                                                                                                                                                                                                                                                                                                                                                                                                                                                                                                                                                                                                                                                                                                                                                                                                                                                                                                                                                                                                                                                                                                                                                                                                                                                                                                                                                                                                                                                                                                                                                                                                                                                                                                                                                                                                                |          | 5.6%         | 11.1%        | 22.2%          | 22.2%         | 38.9%        | 0.0%        |
| 1. In my role I have the opportunity to do things that I                                                                                                                                                                                                                                                                                                                                                                                                                                                                                                                                                                                                                                                                                                                                                                                                                                                                                                                                                                                                                                                                                                                                                                                                                                                                                                                                                                                                                                                                                                                                                                                                                                                                                                                                                                                                                                                                                                                                                                                                                                                                       |          | n=1          | n=2          | n=4            | n=4           | n=7          | n=0         |
| both do well and enjoy.                                                                                                                                                                                                                                                                                                                                                                                                                                                                                                                                                                                                                                                                                                                                                                                                                                                                                                                                                                                                                                                                                                                                                                                                                                                                                                                                                                                                                                                                                                                                                                                                                                                                                                                                                                                                                                                                                                                                                                                                                                                                                                        | 4.18     |              |              |                |               |              |             |
|                                                                                                                                                                                                                                                                                                                                                                                                                                                                                                                                                                                                                                                                                                                                                                                                                                                                                                                                                                                                                                                                                                                                                                                                                                                                                                                                                                                                                                                                                                                                                                                                                                                                                                                                                                                                                                                                                                                                                                                                                                                                                                                                |          | 5.6%         | 0.0%         | 16.7%          | 22.2%         | 50.0%        | 5.6%        |
|                                                                                                                                                                                                                                                                                                                                                                                                                                                                                                                                                                                                                                                                                                                                                                                                                                                                                                                                                                                                                                                                                                                                                                                                                                                                                                                                                                                                                                                                                                                                                                                                                                                                                                                                                                                                                                                                                                                                                                                                                                                                                                                                |          | n=1          | n=0          | n=3            | n=4           | n=9          | n=1         |
| 7. I have encouraged someone to apply at D41.                                                                                                                                                                                                                                                                                                                                                                                                                                                                                                                                                                                                                                                                                                                                                                                                                                                                                                                                                                                                                                                                                                                                                                                                                                                                                                                                                                                                                                                                                                                                                                                                                                                                                                                                                                                                                                                                                                                                                                                                                                                                                  |          |              |              |                |               |              |             |
|                                                                                                                                                                                                                                                                                                                                                                                                                                                                                                                                                                                                                                                                                                                                                                                                                                                                                                                                                                                                                                                                                                                                                                                                                                                                                                                                                                                                                                                                                                                                                                                                                                                                                                                                                                                                                                                                                                                                                                                                                                                                                                                                | 3.76     | 5 (0/        | 11 10/       | 16.70/         | 27.00/        | 22.20/       | F (0/       |
|                                                                                                                                                                                                                                                                                                                                                                                                                                                                                                                                                                                                                                                                                                                                                                                                                                                                                                                                                                                                                                                                                                                                                                                                                                                                                                                                                                                                                                                                                                                                                                                                                                                                                                                                                                                                                                                                                                                                                                                                                                                                                                                                |          | 5.6%<br>n=1  | 11.1%<br>n=2 | 16.7%<br>n=3   | 27.8%<br>n=5  | 33.3%<br>n=6 | 5.6%<br>n=1 |
| 39. My supervisor/administrator knows the talents to look                                                                                                                                                                                                                                                                                                                                                                                                                                                                                                                                                                                                                                                                                                                                                                                                                                                                                                                                                                                                                                                                                                                                                                                                                                                                                                                                                                                                                                                                                                                                                                                                                                                                                                                                                                                                                                                                                                                                                                                                                                                                      |          | H-1          | 11-2         | 11-3           | п-5           | 11-0         | 11-1        |
| for in selecting new associates who will be successful.                                                                                                                                                                                                                                                                                                                                                                                                                                                                                                                                                                                                                                                                                                                                                                                                                                                                                                                                                                                                                                                                                                                                                                                                                                                                                                                                                                                                                                                                                                                                                                                                                                                                                                                                                                                                                                                                                                                                                                                                                                                                        | 3.94     |              |              |                |               |              |             |
| a a constant of the constant o |          | 5.6%         | 5.6%         | 16.7%          | 33.3%         | 38.9%        | 0.0%        |
|                                                                                                                                                                                                                                                                                                                                                                                                                                                                                                                                                                                                                                                                                                                                                                                                                                                                                                                                                                                                                                                                                                                                                                                                                                                                                                                                                                                                                                                                                                                                                                                                                                                                                                                                                                                                                                                                                                                                                                                                                                                                                                                                |          | n=1          | n=1          | n=3            | n=6           | n=7          | n=0         |
| 56. I feel D41 is a great fit for me.                                                                                                                                                                                                                                                                                                                                                                                                                                                                                                                                                                                                                                                                                                                                                                                                                                                                                                                                                                                                                                                                                                                                                                                                                                                                                                                                                                                                                                                                                                                                                                                                                                                                                                                                                                                                                                                                                                                                                                                                                                                                                          |          |              |              |                |               |              |             |
|                                                                                                                                                                                                                                                                                                                                                                                                                                                                                                                                                                                                                                                                                                                                                                                                                                                                                                                                                                                                                                                                                                                                                                                                                                                                                                                                                                                                                                                                                                                                                                                                                                                                                                                                                                                                                                                                                                                                                                                                                                                                                                                                | 4.22     | ~ <0/        | 0.00/        | 11 10/         | 22.24/        | 50.00/       | 0.00/       |
|                                                                                                                                                                                                                                                                                                                                                                                                                                                                                                                                                                                                                                                                                                                                                                                                                                                                                                                                                                                                                                                                                                                                                                                                                                                                                                                                                                                                                                                                                                                                                                                                                                                                                                                                                                                                                                                                                                                                                                                                                                                                                                                                |          | 5.6%         | 0.0%         | 11.1%<br>n=2   | 33.3%         | 50.0%        | 0.0%        |
| 72. Our school district selects highly talented individuals                                                                                                                                                                                                                                                                                                                                                                                                                                                                                                                                                                                                                                                                                                                                                                                                                                                                                                                                                                                                                                                                                                                                                                                                                                                                                                                                                                                                                                                                                                                                                                                                                                                                                                                                                                                                                                                                                                                                                                                                                                                                    |          | n=1          | n=0          | n-2            | n=6           | n=9          | n=0         |
| when hiring.                                                                                                                                                                                                                                                                                                                                                                                                                                                                                                                                                                                                                                                                                                                                                                                                                                                                                                                                                                                                                                                                                                                                                                                                                                                                                                                                                                                                                                                                                                                                                                                                                                                                                                                                                                                                                                                                                                                                                                                                                                                                                                                   | 4.29     |              |              |                |               |              |             |
|                                                                                                                                                                                                                                                                                                                                                                                                                                                                                                                                                                                                                                                                                                                                                                                                                                                                                                                                                                                                                                                                                                                                                                                                                                                                                                                                                                                                                                                                                                                                                                                                                                                                                                                                                                                                                                                                                                                                                                                                                                                                                                                                |          | 0.0%         | 0.0%         | 11.1%          | 44.4%         | 38.9%        | 5.6%        |
|                                                                                                                                                                                                                                                                                                                                                                                                                                                                                                                                                                                                                                                                                                                                                                                                                                                                                                                                                                                                                                                                                                                                                                                                                                                                                                                                                                                                                                                                                                                                                                                                                                                                                                                                                                                                                                                                                                                                                                                                                                                                                                                                |          | n=0          | n=0          | n=2            | n=8           | n=7          | n=1         |
| 63. D41 selects the right people for the right job.                                                                                                                                                                                                                                                                                                                                                                                                                                                                                                                                                                                                                                                                                                                                                                                                                                                                                                                                                                                                                                                                                                                                                                                                                                                                                                                                                                                                                                                                                                                                                                                                                                                                                                                                                                                                                                                                                                                                                                                                                                                                            |          |              |              |                |               |              |             |
|                                                                                                                                                                                                                                                                                                                                                                                                                                                                                                                                                                                                                                                                                                                                                                                                                                                                                                                                                                                                                                                                                                                                                                                                                                                                                                                                                                                                                                                                                                                                                                                                                                                                                                                                                                                                                                                                                                                                                                                                                                                                                                                                | 3.94     |              |              |                |               |              |             |
|                                                                                                                                                                                                                                                                                                                                                                                                                                                                                                                                                                                                                                                                                                                                                                                                                                                                                                                                                                                                                                                                                                                                                                                                                                                                                                                                                                                                                                                                                                                                                                                                                                                                                                                                                                                                                                                                                                                                                                                                                                                                                                                                |          | 0.0%         | 0.0%         | 38.9%          | 27.8%         | 33.3%        | 0.0%        |
| C F                                                                                                                                                                                                                                                                                                                                                                                                                                                                                                                                                                                                                                                                                                                                                                                                                                                                                                                                                                                                                                                                                                                                                                                                                                                                                                                                                                                                                                                                                                                                                                                                                                                                                                                                                                                                                                                                                                                                                                                                                                                                                                                            | 2.70     | n=0          | n=0          | n=7            | n=5           | n=6          | n=0         |
| Support-Equip                                                                                                                                                                                                                                                                                                                                                                                                                                                                                                                                                                                                                                                                                                                                                                                                                                                                                                                                                                                                                                                                                                                                                                                                                                                                                                                                                                                                                                                                                                                                                                                                                                                                                                                                                                                                                                                                                                                                                                                                                                                                                                                  | 3.72     |              |              |                |               |              |             |
| 3. I am provided the core needs necessary for me to excel in my role.                                                                                                                                                                                                                                                                                                                                                                                                                                                                                                                                                                                                                                                                                                                                                                                                                                                                                                                                                                                                                                                                                                                                                                                                                                                                                                                                                                                                                                                                                                                                                                                                                                                                                                                                                                                                                                                                                                                                                                                                                                                          | 3.56     |              |              |                |               |              |             |
| my fore.                                                                                                                                                                                                                                                                                                                                                                                                                                                                                                                                                                                                                                                                                                                                                                                                                                                                                                                                                                                                                                                                                                                                                                                                                                                                                                                                                                                                                                                                                                                                                                                                                                                                                                                                                                                                                                                                                                                                                                                                                                                                                                                       | 0.00     | 5.6%         | 22.2%        | 11.1%          | 33.3%         | 27.8%        | 0.0%        |
|                                                                                                                                                                                                                                                                                                                                                                                                                                                                                                                                                                                                                                                                                                                                                                                                                                                                                                                                                                                                                                                                                                                                                                                                                                                                                                                                                                                                                                                                                                                                                                                                                                                                                                                                                                                                                                                                                                                                                                                                                                                                                                                                |          | n=1          | n=4          | n=2            | n=6           | n=5          | n=0         |
| 19. I am provided the materials, equipment, and                                                                                                                                                                                                                                                                                                                                                                                                                                                                                                                                                                                                                                                                                                                                                                                                                                                                                                                                                                                                                                                                                                                                                                                                                                                                                                                                                                                                                                                                                                                                                                                                                                                                                                                                                                                                                                                                                                                                                                                                                                                                                |          |              |              |                |               |              |             |
| information necessary to effectively perform my job.                                                                                                                                                                                                                                                                                                                                                                                                                                                                                                                                                                                                                                                                                                                                                                                                                                                                                                                                                                                                                                                                                                                                                                                                                                                                                                                                                                                                                                                                                                                                                                                                                                                                                                                                                                                                                                                                                                                                                                                                                                                                           | 3.50     |              |              |                |               |              |             |
|                                                                                                                                                                                                                                                                                                                                                                                                                                                                                                                                                                                                                                                                                                                                                                                                                                                                                                                                                                                                                                                                                                                                                                                                                                                                                                                                                                                                                                                                                                                                                                                                                                                                                                                                                                                                                                                                                                                                                                                                                                                                                                                                |          | 5.6%         | 16.7%        | 22.2%          | 33.3%         | 22.2%        | 0.0%        |
| 24.36                                                                                                                                                                                                                                                                                                                                                                                                                                                                                                                                                                                                                                                                                                                                                                                                                                                                                                                                                                                                                                                                                                                                                                                                                                                                                                                                                                                                                                                                                                                                                                                                                                                                                                                                                                                                                                                                                                                                                                                                                                                                                                                          |          | n=1          | n=3          | n=4            | n=6           | n=4          | n=0         |
| 34. My supervisor/administrator is actively responsive to my needs.                                                                                                                                                                                                                                                                                                                                                                                                                                                                                                                                                                                                                                                                                                                                                                                                                                                                                                                                                                                                                                                                                                                                                                                                                                                                                                                                                                                                                                                                                                                                                                                                                                                                                                                                                                                                                                                                                                                                                                                                                                                            | 3.94     |              |              |                |               |              |             |
| necus.                                                                                                                                                                                                                                                                                                                                                                                                                                                                                                                                                                                                                                                                                                                                                                                                                                                                                                                                                                                                                                                                                                                                                                                                                                                                                                                                                                                                                                                                                                                                                                                                                                                                                                                                                                                                                                                                                                                                                                                                                                                                                                                         | J. 74    | 5.6%         | 0.0%         | 16.7%          | 50.0%         | 27.8%        | 0.0%        |
|                                                                                                                                                                                                                                                                                                                                                                                                                                                                                                                                                                                                                                                                                                                                                                                                                                                                                                                                                                                                                                                                                                                                                                                                                                                                                                                                                                                                                                                                                                                                                                                                                                                                                                                                                                                                                                                                                                                                                                                                                                                                                                                                |          | n=1          | n=0          | n=3            | n=9           | n=5          | n=0         |
| 28. I am provided the opportunity to spend quality time                                                                                                                                                                                                                                                                                                                                                                                                                                                                                                                                                                                                                                                                                                                                                                                                                                                                                                                                                                                                                                                                                                                                                                                                                                                                                                                                                                                                                                                                                                                                                                                                                                                                                                                                                                                                                                                                                                                                                                                                                                                                        |          |              |              |                |               |              |             |
| with my supervisor/administrator.                                                                                                                                                                                                                                                                                                                                                                                                                                                                                                                                                                                                                                                                                                                                                                                                                                                                                                                                                                                                                                                                                                                                                                                                                                                                                                                                                                                                                                                                                                                                                                                                                                                                                                                                                                                                                                                                                                                                                                                                                                                                                              | 3.56     |              |              |                |               |              |             |
|                                                                                                                                                                                                                                                                                                                                                                                                                                                                                                                                                                                                                                                                                                                                                                                                                                                                                                                                                                                                                                                                                                                                                                                                                                                                                                                                                                                                                                                                                                                                                                                                                                                                                                                                                                                                                                                                                                                                                                                                                                                                                                                                |          | 5.6%         | 5.6%         | 38.9%          | 27.8%         | 22.2%        | 0.0%        |
| 20 M                                                                                                                                                                                                                                                                                                                                                                                                                                                                                                                                                                                                                                                                                                                                                                                                                                                                                                                                                                                                                                                                                                                                                                                                                                                                                                                                                                                                                                                                                                                                                                                                                                                                                                                                                                                                                                                                                                                                                                                                                                                                                                                           |          | n=1          | n=1          | n=7            | n=5           | n=4          | n=0         |
| 33. My supervisor/administrator is available for me when                                                                                                                                                                                                                                                                                                                                                                                                                                                                                                                                                                                                                                                                                                                                                                                                                                                                                                                                                                                                                                                                                                                                                                                                                                                                                                                                                                                                                                                                                                                                                                                                                                                                                                                                                                                                                                                                                                                                                                                                                                                                       | 3.94     |              |              |                |               |              |             |
| needs arise.                                                                                                                                                                                                                                                                                                                                                                                                                                                                                                                                                                                                                                                                                                                                                                                                                                                                                                                                                                                                                                                                                                                                                                                                                                                                                                                                                                                                                                                                                                                                                                                                                                                                                                                                                                                                                                                                                                                                                                                                                                                                                                                   | J.74     | 5.6%         | 5.6%         | 5.6%           | 55.6%         | 27.8%        | 0.0%        |
|                                                                                                                                                                                                                                                                                                                                                                                                                                                                                                                                                                                                                                                                                                                                                                                                                                                                                                                                                                                                                                                                                                                                                                                                                                                                                                                                                                                                                                                                                                                                                                                                                                                                                                                                                                                                                                                                                                                                                                                                                                                                                                                                |          | n=1          | n=1          | n=1            | n=10          | n=5          | n=0         |
| 23. I have a supportive coaching relationship with my                                                                                                                                                                                                                                                                                                                                                                                                                                                                                                                                                                                                                                                                                                                                                                                                                                                                                                                                                                                                                                                                                                                                                                                                                                                                                                                                                                                                                                                                                                                                                                                                                                                                                                                                                                                                                                                                                                                                                                                                                                                                          |          |              |              |                | -             | -            | -           |
| supervisor/administrator.                                                                                                                                                                                                                                                                                                                                                                                                                                                                                                                                                                                                                                                                                                                                                                                                                                                                                                                                                                                                                                                                                                                                                                                                                                                                                                                                                                                                                                                                                                                                                                                                                                                                                                                                                                                                                                                                                                                                                                                                                                                                                                      | 3.83     |              |              |                |               |              |             |
|                                                                                                                                                                                                                                                                                                                                                                                                                                                                                                                                                                                                                                                                                                                                                                                                                                                                                                                                                                                                                                                                                                                                                                                                                                                                                                                                                                                                                                                                                                                                                                                                                                                                                                                                                                                                                                                                                                                                                                                                                                                                                                                                |          | 5.6%         | 11.1%        | 16.7%          | 27.8%         | 38.9%        | 0.0%        |
|                                                                                                                                                                                                                                                                                                                                                                                                                                                                                                                                                                                                                                                                                                                                                                                                                                                                                                                                                                                                                                                                                                                                                                                                                                                                                                                                                                                                                                                                                                                                                                                                                                                                                                                                                                                                                                                                                                                                                                                                                                                                                                                                |          | n=1          | n=2          | n=3            | n=5           | n=7          | n=0         |