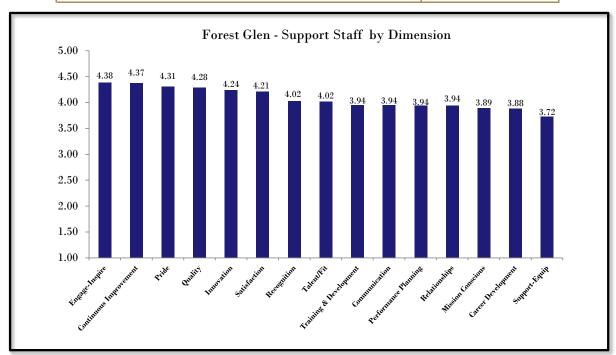

# InsighteX Cultural Assessment

for D41: Forest Glen - Support Staff

| 33                                                                                                                                                                                                                                                                                                                                                                                                                                                                                                                                                                                                                                                                                                                                                                                                                                                                                                                                                                                                                                                                                                                                                                                                                                                                                                                                                                                                                                                                                                                                                                                                                                                                                                                                                                                                                                                                                                                                                                                                                                                                                                                             | Strongly |              |              | Strongly       |               |              |             |
|--------------------------------------------------------------------------------------------------------------------------------------------------------------------------------------------------------------------------------------------------------------------------------------------------------------------------------------------------------------------------------------------------------------------------------------------------------------------------------------------------------------------------------------------------------------------------------------------------------------------------------------------------------------------------------------------------------------------------------------------------------------------------------------------------------------------------------------------------------------------------------------------------------------------------------------------------------------------------------------------------------------------------------------------------------------------------------------------------------------------------------------------------------------------------------------------------------------------------------------------------------------------------------------------------------------------------------------------------------------------------------------------------------------------------------------------------------------------------------------------------------------------------------------------------------------------------------------------------------------------------------------------------------------------------------------------------------------------------------------------------------------------------------------------------------------------------------------------------------------------------------------------------------------------------------------------------------------------------------------------------------------------------------------------------------------------------------------------------------------------------------|----------|--------------|--------------|----------------|---------------|--------------|-------------|
|                                                                                                                                                                                                                                                                                                                                                                                                                                                                                                                                                                                                                                                                                                                                                                                                                                                                                                                                                                                                                                                                                                                                                                                                                                                                                                                                                                                                                                                                                                                                                                                                                                                                                                                                                                                                                                                                                                                                                                                                                                                                                                                                | Mean     | Disagree (1) | Disagree (2) | Neutral<br>(3) | $Agree \ (4)$ | Agree (5)    | N/A         |
| Talent/Fit                                                                                                                                                                                                                                                                                                                                                                                                                                                                                                                                                                                                                                                                                                                                                                                                                                                                                                                                                                                                                                                                                                                                                                                                                                                                                                                                                                                                                                                                                                                                                                                                                                                                                                                                                                                                                                                                                                                                                                                                                                                                                                                     | 4.02     |              |              |                |               |              |             |
| 11. I am in a role that allows me to maximize my talents                                                                                                                                                                                                                                                                                                                                                                                                                                                                                                                                                                                                                                                                                                                                                                                                                                                                                                                                                                                                                                                                                                                                                                                                                                                                                                                                                                                                                                                                                                                                                                                                                                                                                                                                                                                                                                                                                                                                                                                                                                                                       |          |              |              |                |               |              |             |
| and strengths.                                                                                                                                                                                                                                                                                                                                                                                                                                                                                                                                                                                                                                                                                                                                                                                                                                                                                                                                                                                                                                                                                                                                                                                                                                                                                                                                                                                                                                                                                                                                                                                                                                                                                                                                                                                                                                                                                                                                                                                                                                                                                                                 | 3.78     | <b>7</b> (0/ | 11 10/       | 22.20/         | 22.20/        | 20.00/       | 0.00/       |
|                                                                                                                                                                                                                                                                                                                                                                                                                                                                                                                                                                                                                                                                                                                                                                                                                                                                                                                                                                                                                                                                                                                                                                                                                                                                                                                                                                                                                                                                                                                                                                                                                                                                                                                                                                                                                                                                                                                                                                                                                                                                                                                                |          | 5.6%         | 11.1%        | 22.2%          | 22.2%         | 38.9%        | 0.0%        |
| 1. In my role I have the opportunity to do things that I                                                                                                                                                                                                                                                                                                                                                                                                                                                                                                                                                                                                                                                                                                                                                                                                                                                                                                                                                                                                                                                                                                                                                                                                                                                                                                                                                                                                                                                                                                                                                                                                                                                                                                                                                                                                                                                                                                                                                                                                                                                                       |          | n=1          | n=2          | n=4            | n=4           | n=7          | n=0         |
| both do well and enjoy.                                                                                                                                                                                                                                                                                                                                                                                                                                                                                                                                                                                                                                                                                                                                                                                                                                                                                                                                                                                                                                                                                                                                                                                                                                                                                                                                                                                                                                                                                                                                                                                                                                                                                                                                                                                                                                                                                                                                                                                                                                                                                                        | 4.18     |              |              |                |               |              |             |
|                                                                                                                                                                                                                                                                                                                                                                                                                                                                                                                                                                                                                                                                                                                                                                                                                                                                                                                                                                                                                                                                                                                                                                                                                                                                                                                                                                                                                                                                                                                                                                                                                                                                                                                                                                                                                                                                                                                                                                                                                                                                                                                                |          | 5.6%         | 0.0%         | 16.7%          | 22.2%         | 50.0%        | 5.6%        |
|                                                                                                                                                                                                                                                                                                                                                                                                                                                                                                                                                                                                                                                                                                                                                                                                                                                                                                                                                                                                                                                                                                                                                                                                                                                                                                                                                                                                                                                                                                                                                                                                                                                                                                                                                                                                                                                                                                                                                                                                                                                                                                                                |          | n=1          | n=0          | n=3            | n=4           | n=9          | n=1         |
| 7. I have encouraged someone to apply at D41.                                                                                                                                                                                                                                                                                                                                                                                                                                                                                                                                                                                                                                                                                                                                                                                                                                                                                                                                                                                                                                                                                                                                                                                                                                                                                                                                                                                                                                                                                                                                                                                                                                                                                                                                                                                                                                                                                                                                                                                                                                                                                  |          |              |              |                |               |              |             |
|                                                                                                                                                                                                                                                                                                                                                                                                                                                                                                                                                                                                                                                                                                                                                                                                                                                                                                                                                                                                                                                                                                                                                                                                                                                                                                                                                                                                                                                                                                                                                                                                                                                                                                                                                                                                                                                                                                                                                                                                                                                                                                                                | 3.76     | 5 (0/        | 11 10/       | 16.70/         | 27.00/        | 22.20/       | F (0/       |
|                                                                                                                                                                                                                                                                                                                                                                                                                                                                                                                                                                                                                                                                                                                                                                                                                                                                                                                                                                                                                                                                                                                                                                                                                                                                                                                                                                                                                                                                                                                                                                                                                                                                                                                                                                                                                                                                                                                                                                                                                                                                                                                                |          | 5.6%<br>n=1  | 11.1%<br>n=2 | 16.7%<br>n=3   | 27.8%<br>n=5  | 33.3%<br>n=6 | 5.6%<br>n=1 |
| 39. My supervisor/administrator knows the talents to look                                                                                                                                                                                                                                                                                                                                                                                                                                                                                                                                                                                                                                                                                                                                                                                                                                                                                                                                                                                                                                                                                                                                                                                                                                                                                                                                                                                                                                                                                                                                                                                                                                                                                                                                                                                                                                                                                                                                                                                                                                                                      |          | H-1          | 11-2         | 11-3           | п-5           | 11-0         | 11-1        |
| for in selecting new associates who will be successful.                                                                                                                                                                                                                                                                                                                                                                                                                                                                                                                                                                                                                                                                                                                                                                                                                                                                                                                                                                                                                                                                                                                                                                                                                                                                                                                                                                                                                                                                                                                                                                                                                                                                                                                                                                                                                                                                                                                                                                                                                                                                        | 3.94     |              |              |                |               |              |             |
| a a constant of the constant o |          | 5.6%         | 5.6%         | 16.7%          | 33.3%         | 38.9%        | 0.0%        |
|                                                                                                                                                                                                                                                                                                                                                                                                                                                                                                                                                                                                                                                                                                                                                                                                                                                                                                                                                                                                                                                                                                                                                                                                                                                                                                                                                                                                                                                                                                                                                                                                                                                                                                                                                                                                                                                                                                                                                                                                                                                                                                                                |          | n=1          | n=1          | n=3            | n=6           | n=7          | n=0         |
| 56. I feel D41 is a great fit for me.                                                                                                                                                                                                                                                                                                                                                                                                                                                                                                                                                                                                                                                                                                                                                                                                                                                                                                                                                                                                                                                                                                                                                                                                                                                                                                                                                                                                                                                                                                                                                                                                                                                                                                                                                                                                                                                                                                                                                                                                                                                                                          |          |              |              |                |               |              |             |
|                                                                                                                                                                                                                                                                                                                                                                                                                                                                                                                                                                                                                                                                                                                                                                                                                                                                                                                                                                                                                                                                                                                                                                                                                                                                                                                                                                                                                                                                                                                                                                                                                                                                                                                                                                                                                                                                                                                                                                                                                                                                                                                                | 4.22     | ~ <0/        | 0.00/        | 11 10/         | 22.24/        | 50.00/       | 0.00/       |
|                                                                                                                                                                                                                                                                                                                                                                                                                                                                                                                                                                                                                                                                                                                                                                                                                                                                                                                                                                                                                                                                                                                                                                                                                                                                                                                                                                                                                                                                                                                                                                                                                                                                                                                                                                                                                                                                                                                                                                                                                                                                                                                                |          | 5.6%         | 0.0%         | 11.1%<br>n=2   | 33.3%         | 50.0%        | 0.0%        |
| 72. Our school district selects highly talented individuals                                                                                                                                                                                                                                                                                                                                                                                                                                                                                                                                                                                                                                                                                                                                                                                                                                                                                                                                                                                                                                                                                                                                                                                                                                                                                                                                                                                                                                                                                                                                                                                                                                                                                                                                                                                                                                                                                                                                                                                                                                                                    |          | n=1          | n=0          | n-2            | n=6           | n=9          | n=0         |
| when hiring.                                                                                                                                                                                                                                                                                                                                                                                                                                                                                                                                                                                                                                                                                                                                                                                                                                                                                                                                                                                                                                                                                                                                                                                                                                                                                                                                                                                                                                                                                                                                                                                                                                                                                                                                                                                                                                                                                                                                                                                                                                                                                                                   | 4.29     |              |              |                |               |              |             |
|                                                                                                                                                                                                                                                                                                                                                                                                                                                                                                                                                                                                                                                                                                                                                                                                                                                                                                                                                                                                                                                                                                                                                                                                                                                                                                                                                                                                                                                                                                                                                                                                                                                                                                                                                                                                                                                                                                                                                                                                                                                                                                                                |          | 0.0%         | 0.0%         | 11.1%          | 44.4%         | 38.9%        | 5.6%        |
|                                                                                                                                                                                                                                                                                                                                                                                                                                                                                                                                                                                                                                                                                                                                                                                                                                                                                                                                                                                                                                                                                                                                                                                                                                                                                                                                                                                                                                                                                                                                                                                                                                                                                                                                                                                                                                                                                                                                                                                                                                                                                                                                |          | n=0          | n=0          | n=2            | n=8           | n=7          | n=1         |
| 63. D41 selects the right people for the right job.                                                                                                                                                                                                                                                                                                                                                                                                                                                                                                                                                                                                                                                                                                                                                                                                                                                                                                                                                                                                                                                                                                                                                                                                                                                                                                                                                                                                                                                                                                                                                                                                                                                                                                                                                                                                                                                                                                                                                                                                                                                                            |          |              |              |                |               |              |             |
|                                                                                                                                                                                                                                                                                                                                                                                                                                                                                                                                                                                                                                                                                                                                                                                                                                                                                                                                                                                                                                                                                                                                                                                                                                                                                                                                                                                                                                                                                                                                                                                                                                                                                                                                                                                                                                                                                                                                                                                                                                                                                                                                | 3.94     |              |              |                |               |              |             |
|                                                                                                                                                                                                                                                                                                                                                                                                                                                                                                                                                                                                                                                                                                                                                                                                                                                                                                                                                                                                                                                                                                                                                                                                                                                                                                                                                                                                                                                                                                                                                                                                                                                                                                                                                                                                                                                                                                                                                                                                                                                                                                                                |          | 0.0%         | 0.0%         | 38.9%          | 27.8%         | 33.3%        | 0.0%        |
| C F                                                                                                                                                                                                                                                                                                                                                                                                                                                                                                                                                                                                                                                                                                                                                                                                                                                                                                                                                                                                                                                                                                                                                                                                                                                                                                                                                                                                                                                                                                                                                                                                                                                                                                                                                                                                                                                                                                                                                                                                                                                                                                                            | 2.70     | n=0          | n=0          | n=7            | n=5           | n=6          | n=0         |
| Support-Equip                                                                                                                                                                                                                                                                                                                                                                                                                                                                                                                                                                                                                                                                                                                                                                                                                                                                                                                                                                                                                                                                                                                                                                                                                                                                                                                                                                                                                                                                                                                                                                                                                                                                                                                                                                                                                                                                                                                                                                                                                                                                                                                  | 3.72     |              |              |                |               |              |             |
| 3. I am provided the core needs necessary for me to excel in my role.                                                                                                                                                                                                                                                                                                                                                                                                                                                                                                                                                                                                                                                                                                                                                                                                                                                                                                                                                                                                                                                                                                                                                                                                                                                                                                                                                                                                                                                                                                                                                                                                                                                                                                                                                                                                                                                                                                                                                                                                                                                          | 3.56     |              |              |                |               |              |             |
| my fore.                                                                                                                                                                                                                                                                                                                                                                                                                                                                                                                                                                                                                                                                                                                                                                                                                                                                                                                                                                                                                                                                                                                                                                                                                                                                                                                                                                                                                                                                                                                                                                                                                                                                                                                                                                                                                                                                                                                                                                                                                                                                                                                       | 0.00     | 5.6%         | 22.2%        | 11.1%          | 33.3%         | 27.8%        | 0.0%        |
|                                                                                                                                                                                                                                                                                                                                                                                                                                                                                                                                                                                                                                                                                                                                                                                                                                                                                                                                                                                                                                                                                                                                                                                                                                                                                                                                                                                                                                                                                                                                                                                                                                                                                                                                                                                                                                                                                                                                                                                                                                                                                                                                |          | n=1          | n=4          | n=2            | n=6           | n=5          | n=0         |
| 19. I am provided the materials, equipment, and                                                                                                                                                                                                                                                                                                                                                                                                                                                                                                                                                                                                                                                                                                                                                                                                                                                                                                                                                                                                                                                                                                                                                                                                                                                                                                                                                                                                                                                                                                                                                                                                                                                                                                                                                                                                                                                                                                                                                                                                                                                                                |          |              |              |                |               |              |             |
| information necessary to effectively perform my job.                                                                                                                                                                                                                                                                                                                                                                                                                                                                                                                                                                                                                                                                                                                                                                                                                                                                                                                                                                                                                                                                                                                                                                                                                                                                                                                                                                                                                                                                                                                                                                                                                                                                                                                                                                                                                                                                                                                                                                                                                                                                           | 3.50     |              |              |                |               |              |             |
|                                                                                                                                                                                                                                                                                                                                                                                                                                                                                                                                                                                                                                                                                                                                                                                                                                                                                                                                                                                                                                                                                                                                                                                                                                                                                                                                                                                                                                                                                                                                                                                                                                                                                                                                                                                                                                                                                                                                                                                                                                                                                                                                |          | 5.6%         | 16.7%        | 22.2%          | 33.3%         | 22.2%        | 0.0%        |
| 24.36                                                                                                                                                                                                                                                                                                                                                                                                                                                                                                                                                                                                                                                                                                                                                                                                                                                                                                                                                                                                                                                                                                                                                                                                                                                                                                                                                                                                                                                                                                                                                                                                                                                                                                                                                                                                                                                                                                                                                                                                                                                                                                                          |          | n=1          | n=3          | n=4            | n=6           | n=4          | n=0         |
| 34. My supervisor/administrator is actively responsive to my needs.                                                                                                                                                                                                                                                                                                                                                                                                                                                                                                                                                                                                                                                                                                                                                                                                                                                                                                                                                                                                                                                                                                                                                                                                                                                                                                                                                                                                                                                                                                                                                                                                                                                                                                                                                                                                                                                                                                                                                                                                                                                            | 3.94     |              |              |                |               |              |             |
| necus.                                                                                                                                                                                                                                                                                                                                                                                                                                                                                                                                                                                                                                                                                                                                                                                                                                                                                                                                                                                                                                                                                                                                                                                                                                                                                                                                                                                                                                                                                                                                                                                                                                                                                                                                                                                                                                                                                                                                                                                                                                                                                                                         | J. 74    | 5.6%         | 0.0%         | 16.7%          | 50.0%         | 27.8%        | 0.0%        |
|                                                                                                                                                                                                                                                                                                                                                                                                                                                                                                                                                                                                                                                                                                                                                                                                                                                                                                                                                                                                                                                                                                                                                                                                                                                                                                                                                                                                                                                                                                                                                                                                                                                                                                                                                                                                                                                                                                                                                                                                                                                                                                                                |          | n=1          | n=0          | n=3            | n=9           | n=5          | n=0         |
| 28. I am provided the opportunity to spend quality time                                                                                                                                                                                                                                                                                                                                                                                                                                                                                                                                                                                                                                                                                                                                                                                                                                                                                                                                                                                                                                                                                                                                                                                                                                                                                                                                                                                                                                                                                                                                                                                                                                                                                                                                                                                                                                                                                                                                                                                                                                                                        |          |              |              |                |               |              |             |
| with my supervisor/administrator.                                                                                                                                                                                                                                                                                                                                                                                                                                                                                                                                                                                                                                                                                                                                                                                                                                                                                                                                                                                                                                                                                                                                                                                                                                                                                                                                                                                                                                                                                                                                                                                                                                                                                                                                                                                                                                                                                                                                                                                                                                                                                              | 3.56     |              |              |                |               |              |             |
|                                                                                                                                                                                                                                                                                                                                                                                                                                                                                                                                                                                                                                                                                                                                                                                                                                                                                                                                                                                                                                                                                                                                                                                                                                                                                                                                                                                                                                                                                                                                                                                                                                                                                                                                                                                                                                                                                                                                                                                                                                                                                                                                |          | 5.6%         | 5.6%         | 38.9%          | 27.8%         | 22.2%        | 0.0%        |
| 20 M                                                                                                                                                                                                                                                                                                                                                                                                                                                                                                                                                                                                                                                                                                                                                                                                                                                                                                                                                                                                                                                                                                                                                                                                                                                                                                                                                                                                                                                                                                                                                                                                                                                                                                                                                                                                                                                                                                                                                                                                                                                                                                                           |          | n=1          | n=1          | n=7            | n=5           | n=4          | n=0         |
| 33. My supervisor/administrator is available for me when                                                                                                                                                                                                                                                                                                                                                                                                                                                                                                                                                                                                                                                                                                                                                                                                                                                                                                                                                                                                                                                                                                                                                                                                                                                                                                                                                                                                                                                                                                                                                                                                                                                                                                                                                                                                                                                                                                                                                                                                                                                                       | 3.94     |              |              |                |               |              |             |
| needs arise.                                                                                                                                                                                                                                                                                                                                                                                                                                                                                                                                                                                                                                                                                                                                                                                                                                                                                                                                                                                                                                                                                                                                                                                                                                                                                                                                                                                                                                                                                                                                                                                                                                                                                                                                                                                                                                                                                                                                                                                                                                                                                                                   | J.74     | 5.6%         | 5.6%         | 5.6%           | 55.6%         | 27.8%        | 0.0%        |
|                                                                                                                                                                                                                                                                                                                                                                                                                                                                                                                                                                                                                                                                                                                                                                                                                                                                                                                                                                                                                                                                                                                                                                                                                                                                                                                                                                                                                                                                                                                                                                                                                                                                                                                                                                                                                                                                                                                                                                                                                                                                                                                                |          | n=1          | n=1          | n=1            | n=10          | n=5          | n=0         |
| 23. I have a supportive coaching relationship with my                                                                                                                                                                                                                                                                                                                                                                                                                                                                                                                                                                                                                                                                                                                                                                                                                                                                                                                                                                                                                                                                                                                                                                                                                                                                                                                                                                                                                                                                                                                                                                                                                                                                                                                                                                                                                                                                                                                                                                                                                                                                          |          |              |              |                | -             | -            | -           |
| supervisor/administrator.                                                                                                                                                                                                                                                                                                                                                                                                                                                                                                                                                                                                                                                                                                                                                                                                                                                                                                                                                                                                                                                                                                                                                                                                                                                                                                                                                                                                                                                                                                                                                                                                                                                                                                                                                                                                                                                                                                                                                                                                                                                                                                      | 3.83     |              |              |                |               |              |             |
|                                                                                                                                                                                                                                                                                                                                                                                                                                                                                                                                                                                                                                                                                                                                                                                                                                                                                                                                                                                                                                                                                                                                                                                                                                                                                                                                                                                                                                                                                                                                                                                                                                                                                                                                                                                                                                                                                                                                                                                                                                                                                                                                |          | 5.6%         | 11.1%        | 16.7%          | 27.8%         | 38.9%        | 0.0%        |
|                                                                                                                                                                                                                                                                                                                                                                                                                                                                                                                                                                                                                                                                                                                                                                                                                                                                                                                                                                                                                                                                                                                                                                                                                                                                                                                                                                                                                                                                                                                                                                                                                                                                                                                                                                                                                                                                                                                                                                                                                                                                                                                                |          | n=1          | n=2          | n=3            | n=5           | n=7          | n=0         |